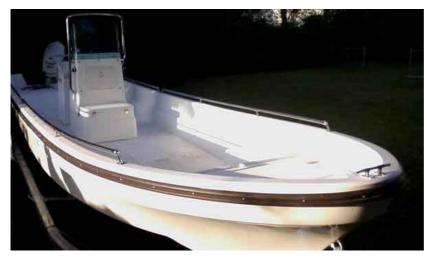

# Allmand Boats www.allmandboats.com Model - Panga-700

### A) Principal Data:

| Length       | Average draft          | Waterline       | Beam      | Depth     |  |
|--------------|------------------------|-----------------|-----------|-----------|--|
| 7.0m         | 0.21m                  | 6.3 m           | 1.82m     | 0.76      |  |
|              |                        |                 |           |           |  |
| Displacement | Weight(without engine) | Recommend power | Speed     | Passenger |  |
|              | 580kg                  | 60hp            | 50-60km/h | 10        |  |