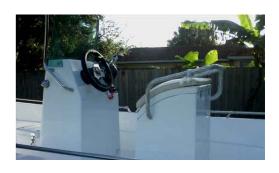

#### **B) Standard Accessory:**

| ITEM                   | QUAN  | SPEC.           | REMARK              |
|------------------------|-------|-----------------|---------------------|
| U-ring                 | 1set  | Stainless steel |                     |
| Rubber gunnel          | 1set  | Rubber          |                     |
| Storage                | 3sets |                 |                     |
| Instrument panel       | 1pc   | Wooden color    | Without instruments |
| Cleats                 | 4sets | Stainless steel |                     |
| Aluminum motor bracket | 1set  |                 |                     |