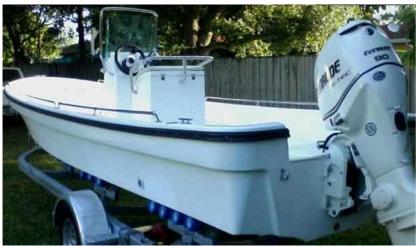

# Allmand Boats www.allmandboats.com Model - Panga-700

### A) Principal Data:

| Length       | Average draft          | Waterline       | Beam      | Depth     |  |
|--------------|------------------------|-----------------|-----------|-----------|--|
| 7.0m         | 0.21m                  | 6.3 m           | 1.82m     | 0.76      |  |
|              |                        |                 |           |           |  |
| Displacement | Weight(without engine) | Recommend power | Speed     | Passenger |  |
|              | 580kg                  | 60hp            | 50-60km/h | 10        |  |