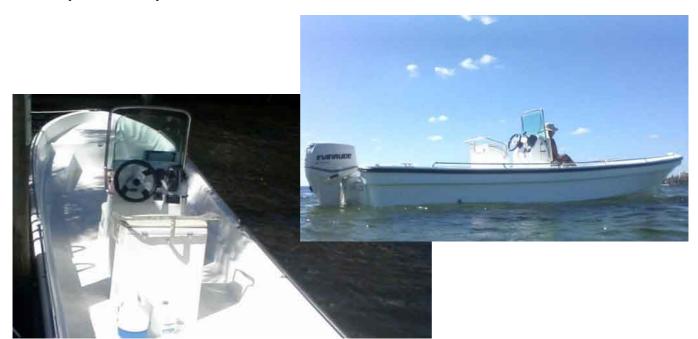

# Allmand Boats www.allmandboats.com Model - Panga-700

### A) Principal Data:

| Length       | Average draft          | Waterline       | Beam      | Depth     |  |
|--------------|------------------------|-----------------|-----------|-----------|--|
| 7.0m         | 0.21m                  | 6.3 m           | 1.82m     | 0.76      |  |
|              |                        |                 |           |           |  |
| Displacement | Weight(without engine) | Recommend power | Speed     | Passenger |  |
|              | 580kg                  | 60hp            | 50-60km/h | 10        |  |