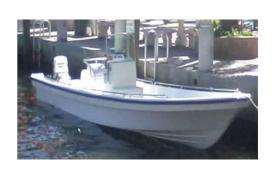

# Allmand Boats www.allmandboats.com Model - Panga-700

### A) Principal Data:

| Length       | Average draft          | Waterline       | Beam      | Depth     |  |
|--------------|------------------------|-----------------|-----------|-----------|--|
| 7.0m         | 0.21m                  | 6.3 m           | 1.82m     | 0.76      |  |
|              |                        |                 |           |           |  |
| Displacement | Weight(without engine) | Recommend power | Speed     | Passenger |  |
|              | 580kg                  | 60hp            | 50-60km/h | 10        |  |