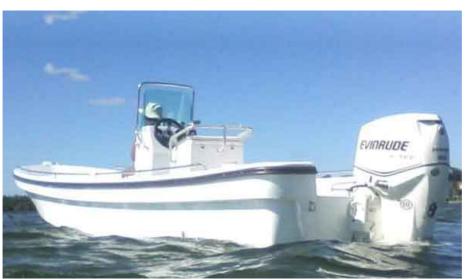

### A) Principal Data:

| Length       | Average draft          | Waterline       | Beam      | Depth     |  |
|--------------|------------------------|-----------------|-----------|-----------|--|
| 7.0m         | 0.21m                  | 6.3 m           | 1.82m     | 0.76      |  |
|              |                        |                 |           |           |  |
| Displacement | Weight(without engine) | Recommend power | Speed     | Passenger |  |
|              | 580kg                  | 60hp            | 50-60km/h | 10        |  |