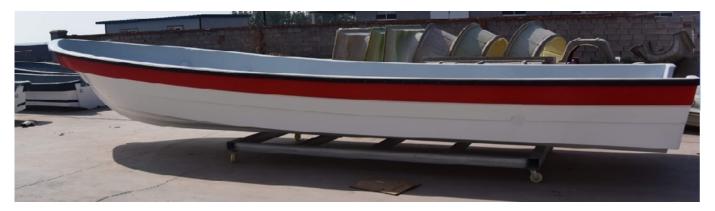

## **BOAT INFORMATION Model – Panga-26**

| Prin                | cipal Data:   |                 |             |           |
|---------------------|---------------|-----------------|-------------|-----------|
| Length              | Average draft | Maximum load    | Width       | Depth     |
| 7.9m/26ft           | 0.31m         | 1700kg          | 2.24m/7.34f | 0.82m     |
|                     |               |                 | t           |           |
|                     |               |                 |             |           |
| Displacement Weight |               | Recommend power | Speed       | Passenger |
| 1.4T                | 500kg         | 40-180hp        | 25-60km/h   | 15        |