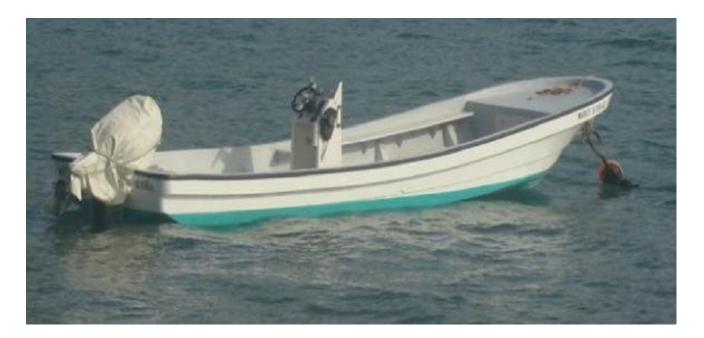

## **BOAT INFORMATION Model – Panga-26**

| Prin                | cipal Data:   |                 |             |           |
|---------------------|---------------|-----------------|-------------|-----------|
| Length              | Average draft | Maximum load    | Width       | Depth     |
| 7.9m/26ft           | 0.31m         | 1700kg          | 2.24m/7.34f | 0.82m     |
|                     |               |                 | t           |           |
|                     |               |                 |             |           |
| Displacement Weight |               | Recommend power | Speed       | Passenger |
| 1.4T                | 500kg         | 40-180hp        | 25-60km/h   | 15        |