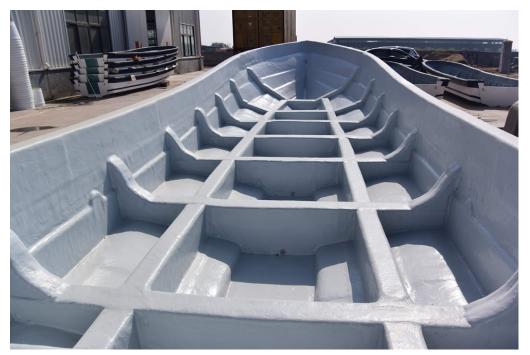

## **BOAT INFORMATION Model – Panga-26**

| Prin                | cipal Data:   |                 |             |           |
|---------------------|---------------|-----------------|-------------|-----------|
| Length              | Average draft | Maximum load    | Width       | Depth     |
| 7.9m/26ft           | 0.31m         | 1700kg          | 2.24m/7.34f | 0.82m     |
|                     |               |                 | t           |           |
|                     |               |                 |             |           |
| Displacement Weight |               | Recommend power | Speed       | Passenger |
| 1.4T                | 500kg         | 40-180hp        | 25-60km/h   | 15        |

Price: 8,990.00 Includes Global Shipping to Major Cities and Ports (minimum order 3units)

this price include the following accessories:

| ITEM                   | QUAN  | SPEC.           | REMARK |
|------------------------|-------|-----------------|--------|
| Foam Side              | 1set  |                 |        |
| Rubber gunnel          | 1set  | White           |        |
| Aluminum motor bracket | 1set  |                 |        |
| U-ring                 | 3sets | Stainless steel |        |
| Water outlet           | 1set  |                 |        |