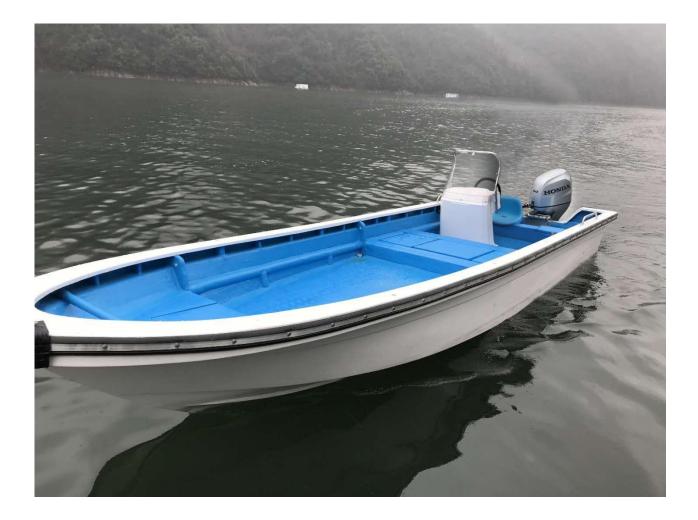

## BOAT INFORMATION Commercial Panga 22C

Commercial boats have inherent minor cosmetic imperfections with matte finish or hand painted fiberglass.

| Length                         | Average draft         | Waterline              | Beam      | Depth/Bow<br>height |  |  |  |  |
|--------------------------------|-----------------------|------------------------|-----------|---------------------|--|--|--|--|
| 6.7m                           | 0.3m                  | 6m                     | 1.9m      | 0.7m/1.07m          |  |  |  |  |
|                                | 3xboats fit in a 40HQ |                        |           |                     |  |  |  |  |
| Transom Weight(without engine) |                       | <b>Recommend power</b> | Speed     | Passenger           |  |  |  |  |
| 510mm                          | 550kg                 | 50-100 hp              | 40-60km/h | 6                   |  |  |  |  |

## Options

| small console | Standing console | Fishing<br>rod holder | Aluminum<br>T-top with<br>rod holder | Trailer | Hydraulic<br>steering<br>system | Aluminum<br>fuel<br>tank80L |
|---------------|------------------|-----------------------|--------------------------------------|---------|---------------------------------|-----------------------------|
| USD150        | USD450           | 15USD/pc              | 500USD                               | 1250USD | USD900                          | 450USD                      |