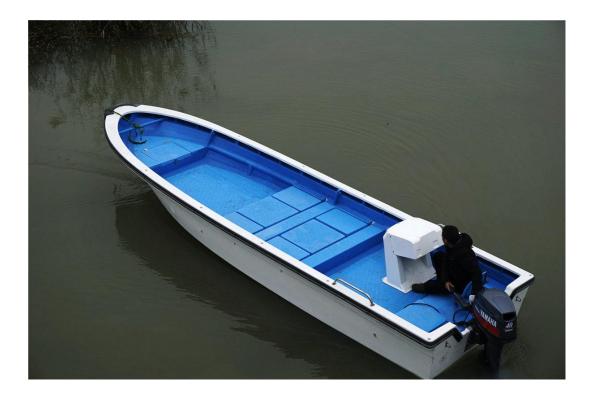

## BOAT INFORMATION Commercial Panga 22C

Commercial boats have inherent minor cosmetic imperfections with matte finish or hand painted fiberglass.

| Length                         | Average draft         | Waterline              | Beam      | Depth/Bow<br>height |  |  |  |  |
|--------------------------------|-----------------------|------------------------|-----------|---------------------|--|--|--|--|
| 6.7m                           | 0.3m                  | 6m                     | 1.9m      | 0.7m/1.07m          |  |  |  |  |
|                                | 3xboats fit in a 40HQ |                        |           |                     |  |  |  |  |
| Transom Weight(without engine) |                       | <b>Recommend power</b> | Speed     | Passenger           |  |  |  |  |
| 510mm                          | 550kg                 | 50-100 hp              | 40-60km/h | 6                   |  |  |  |  |

## **Standard Equipment**

|                           | QUAN | SPEC.           | REMARK     |
|---------------------------|------|-----------------|------------|
| fishing storage at middle | 1pc  |                 |            |
| Hatch at rear             | 2pcs |                 |            |
| Hatch at bow              | 1pc  |                 |            |
| Hand rails                | 2pcs | Stainless steel |            |
| Engine board              | 1pc  | Aluminum sheet  |            |
| Self water Drainage       | 2pcs |                 |            |
| s/s U pin                 | 3pcs | Two at transom  | One at bow |