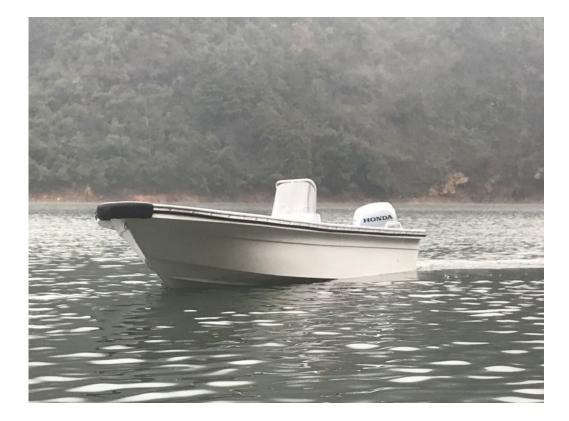

## BOAT INFORMATION Commercial Panga 22C

Commercial boats have inherent minor cosmetic imperfections with matte finish or hand painted fiberglass.

| Length                         | Average draft         | Waterline              | Beam      | Depth/Bow<br>height |  |  |  |  |
|--------------------------------|-----------------------|------------------------|-----------|---------------------|--|--|--|--|
| 6.7m                           | 0.3m                  | 6m                     | 1.9m      | 0.7m/1.07m          |  |  |  |  |
|                                | 3xboats fit in a 40HQ |                        |           |                     |  |  |  |  |
| Transom Weight(without engine) |                       | <b>Recommend power</b> | Speed     | Passenger           |  |  |  |  |
| 510mm                          | 550kg                 | 50-100 hp              | 40-60km/h | 6                   |  |  |  |  |

## Options

| small console | Standing console | Fishing<br>rod holder | Aluminum<br>T-top with<br>rod holder | Trailer | Hydraulic<br>steering<br>system | Aluminum<br>fuel<br>tank80L |
|---------------|------------------|-----------------------|--------------------------------------|---------|---------------------------------|-----------------------------|
| USD150        | USD450           | 15USD/pc              | 500USD                               | 1250USD | USD900                          | 450USD                      |