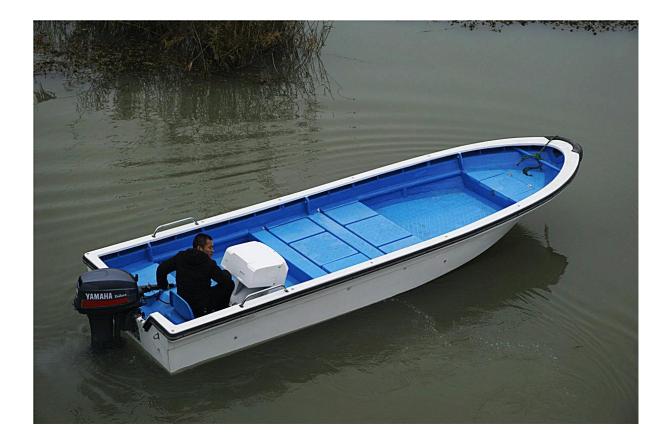

## BOAT INFORMATION Commercial Panga 22C

Commercial boats have inherent minor cosmetic imperfections with matte finish or hand painted fiberglass.

| Length                         | Average draft         | Waterline              | Beam      | Depth/Bow<br>height |  |  |  |  |
|--------------------------------|-----------------------|------------------------|-----------|---------------------|--|--|--|--|
| 6.7m                           | 0.3m                  | 6m                     | 1.9m      | 0.7m/1.07m          |  |  |  |  |
|                                | 3xboats fit in a 40HQ |                        |           |                     |  |  |  |  |
| Transom Weight(without engine) |                       | <b>Recommend power</b> | Speed     | Passenger           |  |  |  |  |
| 510mm                          | 550kg                 | 50-100 hp              | 40-60km/h | 6                   |  |  |  |  |