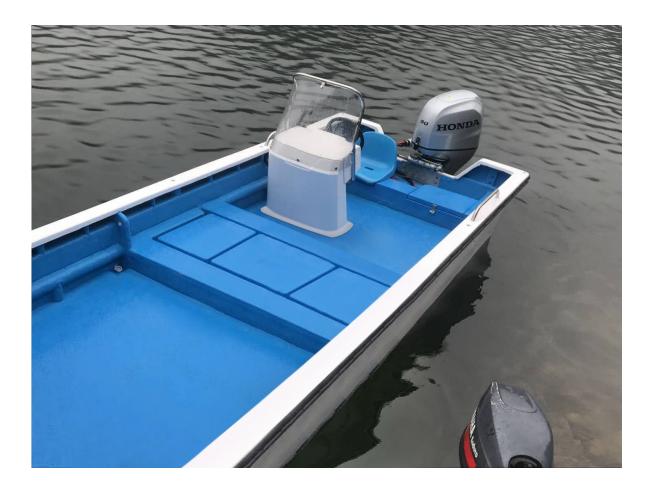

## **Standard Equipment**

|                           | QUAN | SPEC.           | REMARK     |
|---------------------------|------|-----------------|------------|
| fishing storage at middle | 1pc  |                 |            |
| Hatch at rear             | 2pcs |                 |            |
| Hatch at bow              | 1pc  |                 |            |
| Hand rails                | 2pcs | Stainless steel |            |
| Engine board              | 1pc  | Aluminum sheet  |            |
| Self water Drainage       | 2pcs |                 |            |
| s/s U pin                 | 3pcs | Two at transom  | One at bow |

## Options

| small console | Standing console | Fishing<br>rod holder | Aluminum<br>T-top with<br>rod holder | Trailer | Hydraulic<br>steering<br>system | Aluminum<br>fuel<br>tank80L |
|---------------|------------------|-----------------------|--------------------------------------|---------|---------------------------------|-----------------------------|
| USD150        | USD450           | 15USD/pc              | 500USD                               | 1250USD | USD900                          | 450USD                      |